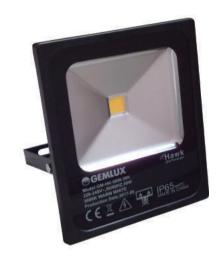

## Hawk LED Floodlight

LED High lumen value and long life CE High efficiency LED Driver. Input Voltage 220-240V NDie Cast Aluminium Body. Uniform Light Distribution with no glare Silicone rubber seal for ingress protection IP Rating: IP65

Can be widel used in outdoor, indoor or half indoor lighting like mechanical & electronic processing workhops, storage warehouses, steel mills, stadiums, etc

| Code       | Input    | Power | CCT           | Lumens    | Dim (mm)       |  |
|------------|----------|-------|---------------|-----------|----------------|--|
| GM-HK-50W  | 220/240V | 50W   | 3000K / 6000K | >5500lmlm | Φ285*240*62mm  |  |
| GM-HK-100W | 220-240V | 100W  | 3000K / 6000K | >11000lm  | Ф345*298*88mm  |  |
| GM-HK-200W | 220-240V | 200W  | 3000K / 6000K | >22000lm  | Φ425*325*125mm |  |