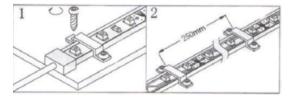

3. Rip the 3M Tape in the back side to stick the LED Strip and connector

III

Use the silicone clips to fix if you need

light@green