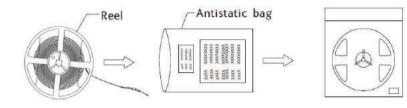

fects for art galleries and glass displays







#### **Optical & Electrical Parameters**

| Drive Mode:      | Constant Voltage        | Beam Angle:           | 120°         |
|------------------|-------------------------|-----------------------|--------------|
| Input Voltage:   | DC12V                   | Length:               | 5 Metres     |
| Power Max.       | 7.2W/M                  | FPC Color & Material: | White Color  |
| LED Qty:         | 30leds/M                | Working Temp:         | -20 ~ + 40°C |
| Color:           | Warm White / Cold White | Storage Temp:         | -40 ~ + 60°C |
| CCT (K)          | 2400-6000K              | Lifespan:             | 30,000Hrs    |
| Luminous Flux/M: | 660LM±10%               | Protection Level:     | IP20         |





### Packaging



#### **Installation Instructions**

1. Use DC5.5 Female change to 4Pin Female connector to connect the Strip and Power supply



2. Connect as many pieces strip as you need. If you need, connect with the accessories

3. Rip the 3M Tape in the back side to stick the LED Strip and connector

III



Use the silicone clips to fix if you need



light@green