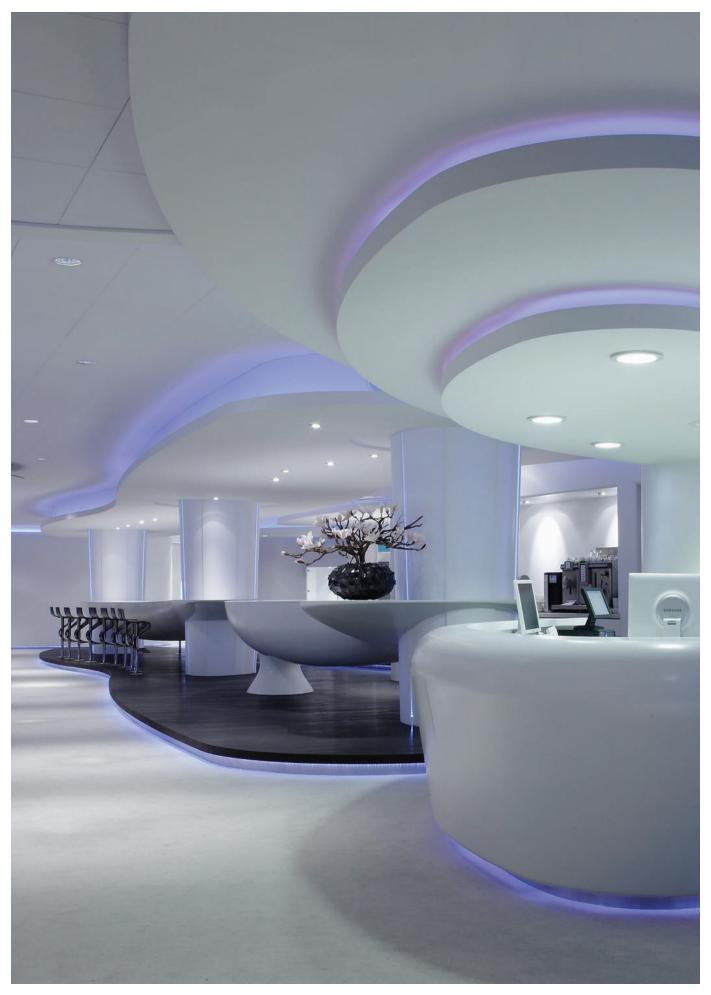

Suitable for cove lighting,

Architectural ligting for canopies, corridors & windows, Backlight or edge light for signage, DIY lights for home use, Paths and contour marking, Decorative lights for holiday events, shows, exhibitions, Special lighting effects for art galleries and glass displays