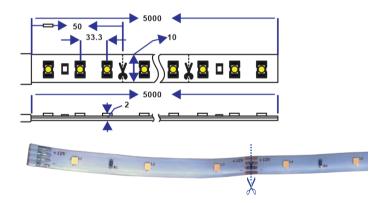

# LED Lace

IP20 SMD 2835 LED strip, Max. 7.2W/m, 18-20lm/LED, DC12V, 30leds/M, 0.5 meter each PCS, 10 Pcs/ Set 4Pin male plug out on one sid 4Pin female plug out o the other side Each piece connects to a 5 Meter roll. CE & RoHS certified

#### **Optical & Electrical Parameters**

| Drive Mode:      | Constant Voltage        | Beam Angle:           | 120°         |
|------------------|-------------------------|-----------------------|--------------|
| Input Voltage:   | DC12V                   | Length:               | 5 Metres     |
| Power Max.       | 7.2W/M                  | FPC Color & Material: | White Color  |
| LED Qty:         | 30leds/M                | Working Temp:         | -20 ~ + 40°C |
| Color:           | Warm White / Cold White | Storage Temp:         | -40 ~ + 60°C |
| CCT (K)          | 2400-6000K              | Lifespan:             | 30,000Hrs    |
| Luminous Flux/M: | 660LM±10%               | Protection Level:     | IP20         |