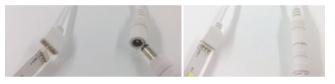

#### **Installation Instructions**

1. Use DC5.5 Female change to 4Pin Female connector to connect the Strip and Power supply

2. Connect as many pieces strip as you need. If you need, connect with the accessories