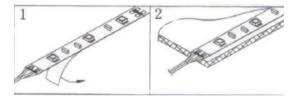

3. Rip the 3M Tape in the back side to stick the LED Strip and connector

III

Use the silicone clips to fix if you need

light@green