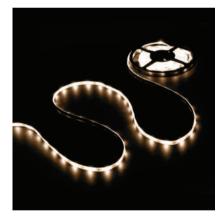

Suitable for cove lighting,

Architectural ligting for canopies, corridors & windows, Backlight or edge light for signage, DIY lights for home use, Paths and contour marking, Decorative lights for holiday events, shows, exhibitions, Special lighting effects for art galleries and glass displays