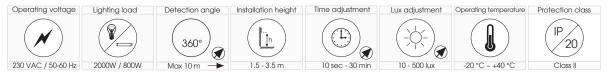

Operating Voltage: ~230VAC / 50-60Hz

Detection Angle: 360°

Mounting Height: 1.5m - 3.5m (Adjustable Radius)

Detection Range: 2-10m (Adjustable Radius)

Time Settings:  $10 \sec \pm 3 \sec . / 30 \min . \pm 5 \min$ 

2000W incandescent

800W fluorescent

6x Max. 58W LED Load

C≤132µF

► Lux Adjustment: 10 - 500 lux
► Protection Class: IP20 / Class II
► Opr. Temperature: -20°C ~ + 40°C

Power Consumption: 0.9W

► HF Frequency: 5.8GHz, ISM Band