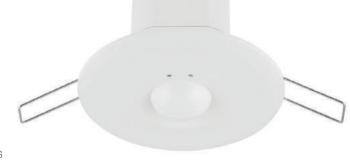

## Microwave

Sensor 10366

Perfect detection thanks to digital technology. 360° detection area.

Adjustable time delay, lux settings.

Easy mounting on the surface. IP Rating: IP20

Used in building entrances, stairways, in long halls within flats, in parking garages, hotels, schools, hospitals and restrooms.