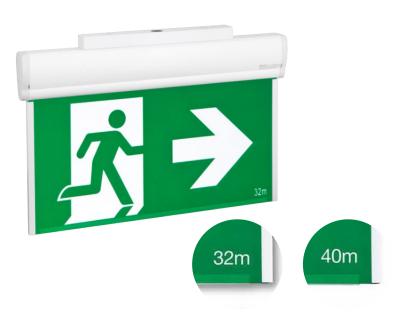

## **EXTREME LED BLADE JUMBO EXIT LIGHT**

The Extreme LED Blade Exit range boasts performance and efficiencies to meet all demands & expectations of commercial & industrial lighting engineers.

## **FEATURES**

- High performance LED Blade luminaire 50,000 hour LED life\*
- 32M and 40M versions available
- · Ceiling and wall mount, swivel action
- Low power consumption and maintenance
- A complete 'one box' solution
- Total system power 3.6 watts (32M), 4.6 watts (40M)
- Compliant to AS/NZS2293

## **APPLICATIONS**

Designed to achieve maximum viewing distances in large open spaces. Surface mount ceiling.

| Product Code | Version              | Wattage | Dim (mm)       | Mass |
|--------------|----------------------|---------|----------------|------|
| EXLED32MJ    | 32m viewing distance | 3.6W    | 446 x 285 x 20 | 2.2  |
| EXLED40MJ    | 40m viewing distance | 4.6W    | 551 x 340 x 20 | 2.0  |