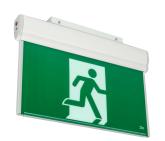

## **EXTREME LED BLADE JUMBO EXIT LIGHT**

The Extreme LED Blade Exit range boasts performance and efficiencies to meet all demands & expectations of commercial & industrial lighting engineers.

## **FEATURES**

- High performance LED Blade luminaire 50,000 hour LED life\*
- 32M and 40M versions available
- · Ceiling and wall mount, swivel action
- Low power consumption and maintenance
- A complete 'one box' solution
- Total system power 3.6 watts (32M), 4.6 watts (40M)
- Compliant to AS/NZS2293

## **APPLICATIONS**

Designed to achieve maximum viewing distances in large open spaces. Surface mount ceiling.

| Product Code | Version              | Wattage | Dim (mm)       | Mass |
|--------------|----------------------|---------|----------------|------|
| EXLED32MJ    | 32m viewing distance | 3.6W    | 446 x 285 x 20 | 2.2  |
| EXLED40MJ    | 40m viewing distance | 4.6W    | 551 x 340 x 20 | 2.0  |