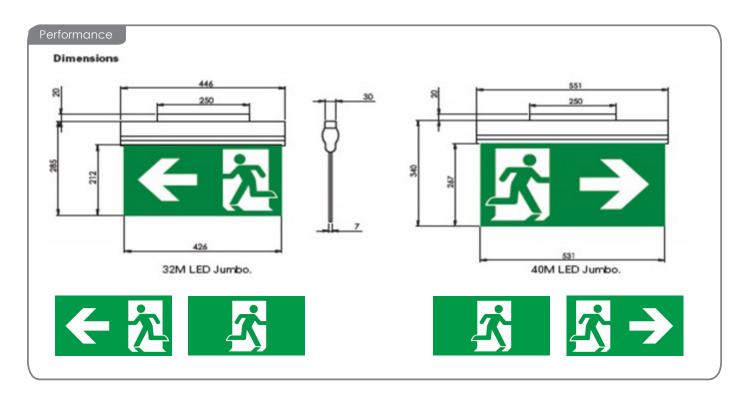

## **APPLICATIONS**

Designed to achieve maximum viewing distances in large open spaces. Surface mount ceiling.

| Product Code | Version              | Wattage | Dim (mm)       | Mass |
|--------------|----------------------|---------|----------------|------|
| EXLED32MJ    | 32m viewing distance | 3.6W    | 446 x 285 x 20 | 2.2  |
| EXLED40MJ    | 40m viewing distance | 4.6W    | 551 x 340 x 20 | 2.0  |