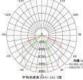

## **RoadWay** LED Streetlight

LED High lumen value and long life CE high efficiency driver. Input voltage: 220-240V Stretched aluminium with better cooling. Optical light distribution, no glare Reliable squared silicone rubber seal. IP Rating: IP65