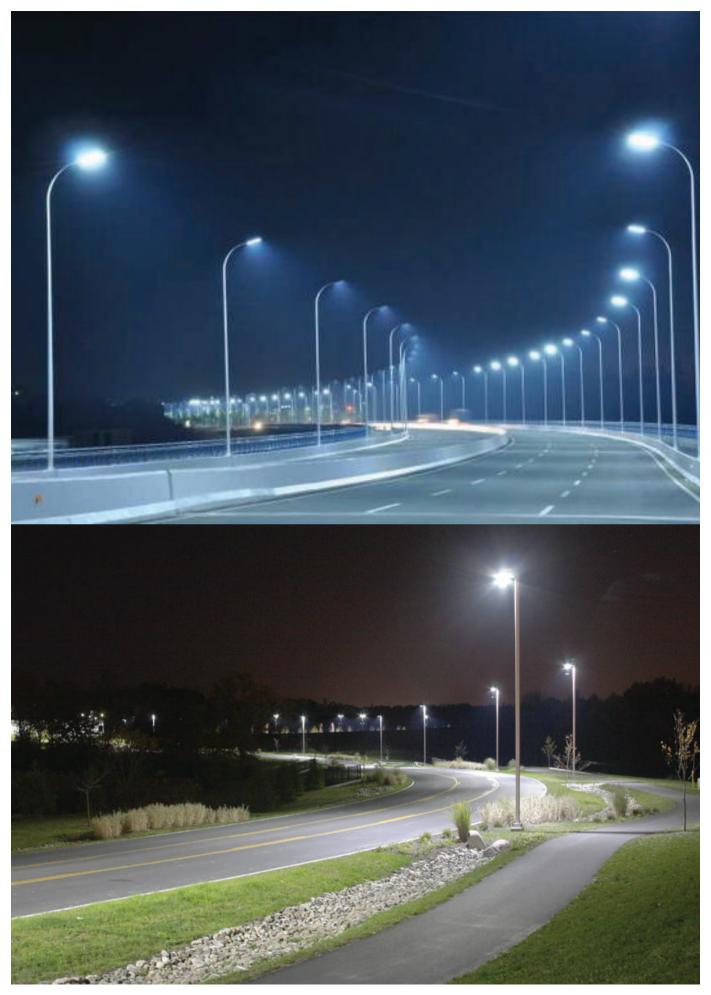

## **RoadWay** LED Streetlight

LED High lumen value and long life CE high efficiency driver. Input voltage: 220-240V Stretched aluminium with better cooling. Optical light distribution, no glare Reliable squared silicone rubber seal. IP Rating: IP65

Suitable for highways, main & secondary roads, stadiums, sidewalks, residential areas, industrial parks, schools and other places

535\*275\*79mm

395\*205\*75mm

445\*245\*75mm

395\*205\*75mm

445\*245\*75mm

535\*275\*79mm