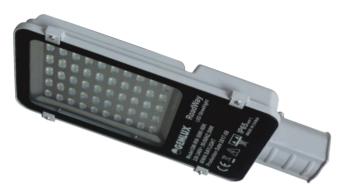

## **RoadWay** LED Streetlight

LED High lumen value and long life CE high efficiency driver. Input voltage: 220-240V Stretched aluminium with better cooling. Optical light distribution, no glare Reliable squared silicone rubber seal. IP Rating: IP65

| Code       | Input    | Power | CCT           | Lumens    | Dim (mm)     |  |
|------------|----------|-------|---------------|-----------|--------------|--|
| GM-RW-50W  | 220-240V | 50W   | 4000K / 6000K | >4800lmlm | 395*205*75mm |  |
| GM-RW-100W | 220-240V | 100W  | 4000K / 6000K | >14000lm  | 445*245*75mm |  |
| GM-RW-150W | 220-240V | 150W  | 6000K         | >18000lm  | 535*275*79mm |  |