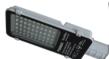

## **RoadWay** LED Streetlight

LED High lumen value and long life CE high efficiency driver. Input voltage: 220-240V Stretched aluminium with better cooling. Optical light distribution, no glare Reliable squared silicone rubber seal. IP Rating: IP65

Suitable for highways, main & secondary roads, stadiums, sidewalks, residential areas, industrial parks, schools and other places

535\*275\*79mm

395\*205\*75mm

445\*245\*75mm

395\*205\*75mm

445\*245\*75mm

535\*275\*79mm