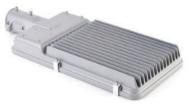

## **RoadWay** LED Streetlight

LED High lumen value and long life CE high efficiency driver. Input voltage: 220-240V Stretched aluminium with better cooling. Optical light distribution, no glare Reliable squared silicone rubber seal. IP Rating: IP65