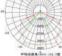

| Code       | Input    | Power | CCT           | Lumens    | Dim (mm)     |  |
|------------|----------|-------|---------------|-----------|--------------|--|
| GM-RW-50W  | 220-240V | 50W   | 4000K / 6000K | >4800lmlm | 395*205*75mm |  |
| GM-RW-100W | 220-240V | 100W  | 4000K / 6000K | >14000lm  | 445*245*75mm |  |
| GM-RW-150W | 220-240V | 150W  | 6000K         | >18000lm  | 535*275*79mm |  |