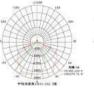

| Code       | Input    | Power | CCT           | Lumens    | Dim (mm)     |  |
|------------|----------|-------|---------------|-----------|--------------|--|
| GM-RW-50W  | 220-240V | 50W   | 4000K / 6000K | >4800lmlm | 395*205*75mm |  |
| GM-RW-100W | 220-240V | 100W  | 4000K / 6000K | >14000lm  | 445*245*75mm |  |
| GM-RW-150W | 220-240V | 150W  | 6000K         | >18000lm  | 535*275*79mm |  |