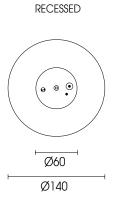

## **APPLICATIONS:**

- Office Spaces
- Correctional facilities
- Fire passages
- Retail centres
- Aged care
- Hospitality

| PRODUCT CODE | VERSION                   | WATTAGE | SIZE              |  |
|--------------|---------------------------|---------|-------------------|--|
| PFLED-R      | RECESSED D40 NiMh Battery | 3W      | Dia. 60mm / 140mm |  |