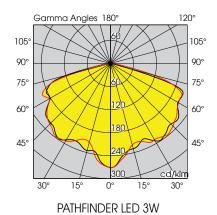

## **APPLICATIONS:**

- Office Spaces
- Correctional facilities
- Fire passages
- Retail centres
- Aged care
- Hospitality

| PRODUCT CODE | VERSION                   | WATTAGE | SIZE              |  |
|--------------|---------------------------|---------|-------------------|--|
| PFLED-R      | RECESSED D40 NiMh Battery | 3W      | Dia. 60mm / 140mm |  |