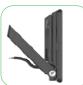

## Lower position of the bracket for easy installation

Ergonomically designed to be fitted quickly, easily, and intuitively by anyone – saves more than 50% of installation tim