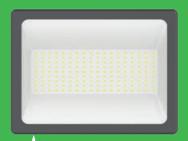

## Lower position of the bracket for easy installation

Ergonomically designed to be fitted quickly, easily, and intuitively by anyone – saves more than 50% of installation tim