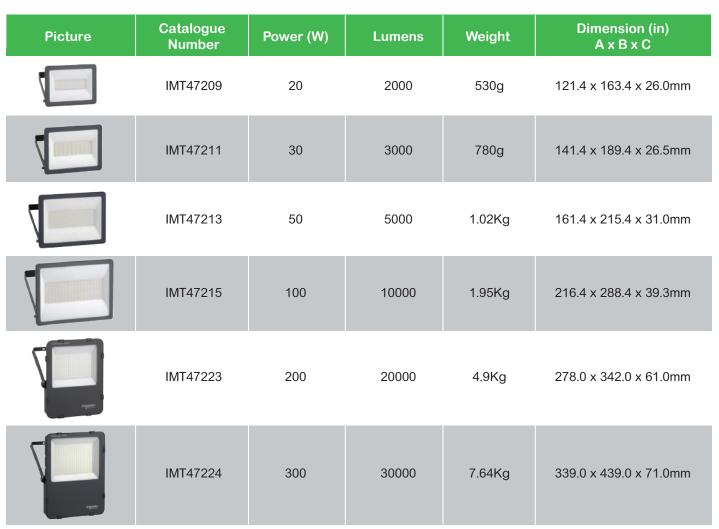

ts can be easily integrated into any environment.

## Lower position of the bracket for easy installation

Ergonomically designed to be fitted quickly, easily, and intuitively by anyone – saves more than 50% of installation tim



# Mureva LED Floodlights (F)













| Specifications        |             |
|-----------------------|-------------|
| Light Source          | LED         |
| IP rating             | IP65        |
| IK rating             | IK05        |
| Operation Temperature | -30° + 45°C |
| CRI                   | 80          |
| Power Factor (PF)     | 0.9         |
| Beam Angle            | 110°        |
| Lifetime (hours)      | 50,000h     |
| Lumens                | 100 lm/w    |
| Colour temperature    | 6500K       |
| Voltage               | 230 VAC     |









⊢C ¬