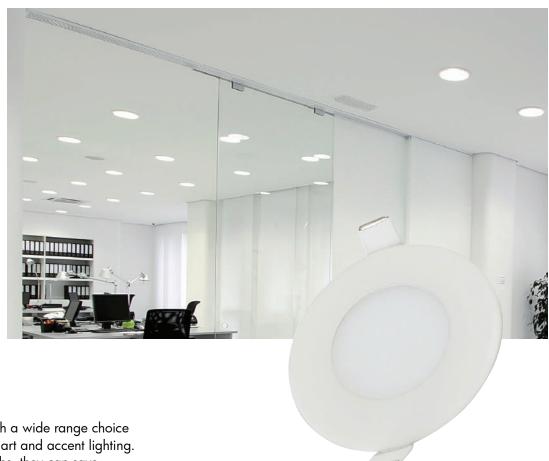

High Quality LED Panels with a wide range choice for Office display, cabinet, art and accent lighting. Compared to traditional bulbs, they can save over 80% of electricity costs

Material: Aluminium alloy

Finish: Matt White

Used in Offices, Stores, Hospitals, Homes, Hotels, corridors and other indoor lighting.

| Mounting:              | ROUND RECESSED                          |
|------------------------|-----------------------------------------|
| Watts:                 | 3W                                      |
| Lumen Output:          | 133lm                                   |
| Color Temperature:     | Warm White (2700K) and Daylight (6500K) |
| CRI:                   | >70                                     |
| Diameter :             | 81mm                                    |
| IP Rating:             | IP20                                    |
| Power Factor (PF):     | >0.5                                    |
| Operating Temperature: | -40°-50°C                               |