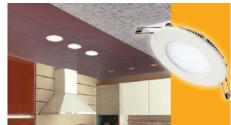

High Quality LED Panels with a wide range choice for Office display, cabinet, art and accent lighting. Compared to traditional bulbs, they can save over 80% of electricity costs

Material: Aluminium alloy

Finish: Matt White

Used in Offices, Stores, Hospitals, Homes, Hotels, corridors and other indoor lighting.

| Mounting:              | ROUND RECESSED                          |
|------------------------|-----------------------------------------|
| Watts:                 | 3W                                      |
| Lumen Output:          | 133lm                                   |
| Color Temperature:     | Warm White (2700K) and Daylight (6500K) |
| CRI:                   | >70                                     |
| Diameter :             | 81mm                                    |
| IP Rating:             | IP20                                    |
| Power Factor (PF):     | >0.5                                    |
| Operating Temperature: | -40°-50°C                               |