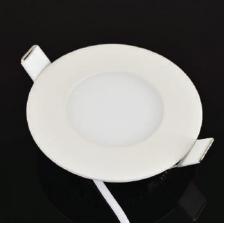

High Quality LED Panels with a wide range choice for Office display, cabinet, art and accent lighting. Compared to traditional bulbs, they can save over 80% of electricity costs

Material: Aluminium alloy

Finish: Matt White

Used in Offices, Stores, Hospitals, Homes, Hotels, corridors and other indoor lighting.

| Mounting:              | ROUND RECESSED                          |
|------------------------|-----------------------------------------|
| Watts:                 | 3W                                      |
| Lumen Output:          | 133lm                                   |
| Color Temperature:     | Warm White (2700K) and Daylight (6500K) |
| CRI:                   | >70                                     |
| Diameter :             | 81mm                                    |
| IP Rating:             | IP20                                    |
| Power Factor (PF):     | >0.5                                    |
| Operating Temperature: | -40°-50°C                               |