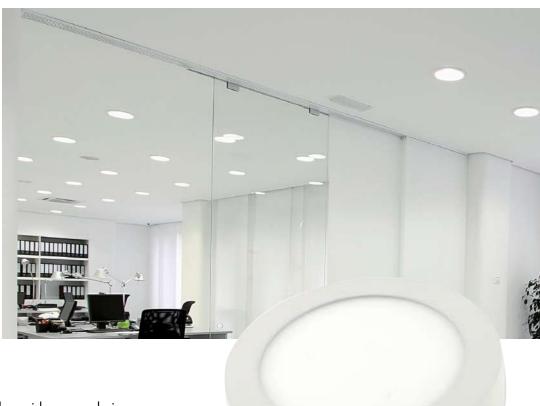

High Quality LED Panels with a wide range choice for Office display, cabinet, art and accent lighting. Compared to traditional bulbs, they can save over 80% of electricity costs

Material: Aluminium alloy

Finish: Matt White

Used in Offices, Stores, Hospitals, Homes, Hotels, corridors and other indoor lighting.

| Mounting:: SURFACE MOUNTED              |
|-----------------------------------------|
| Watts Available: 6W 12W 18W             |
| <b>Lumen Output:</b> 270lm 660lm 1170lm |
| <b>Diameter:</b> 115mm 165mm 218mm      |
| Color Temperature: Daylight (6500K)     |
| IP Rating: IP20                         |
| Operating Temperature: -40°-50°C        |
| <b>CRI:</b> >70                         |
| Power Factor (PF) >0.5                  |