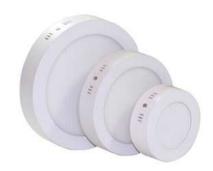

High Quality LED Panels with a wide range choice for Office display, cabinet, art and accent lighting. Compared to traditional bulbs, they can save over 80% of electricity costs

Material: Aluminium alloy

Finish: Matt White

Used in Offices, Stores, Hospitals, Homes, Hotels, corridors and other indoor lighting.

| Mounting:: SURFACE MOUNTED              |
|-----------------------------------------|
| Watts Available: 6W 12W 18W             |
| <b>Lumen Output:</b> 270lm 660lm 1170lm |
| <b>Diameter:</b> 115mm 165mm 218mm      |
| Color Temperature: Daylight (6500K)     |
| IP Rating: IP20                         |
| Operating Temperature: -40°-50°C        |
| <b>CRI:</b> >70                         |
| Power Factor (PF) >0.5                  |